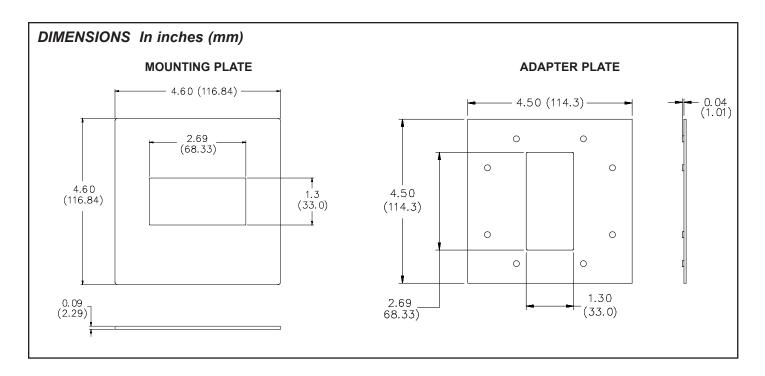

#### PMK5 - 1/4 DIN TO 1/8 DIN ADAPTER

This panel mount adapter kit is used to mount 1/8 DIN instruments, vertically or horizontally into an existing 1/4 DIN panel cut-out. The kit includes two durable steel mounting plates painted black and a neoprene gasket. The Adapter Kit, when used with a unit which has NEMA 4/IP65 specifications, will meet NEMA 4/IP65 requirements when properly installed. Red Lion Controls 1/8 DIN products include Temperature and Process Control Units (*Models TCU, TSC, PCU, and PSC*), and PAX Series.

#### PMK7 - 1/4 DIN TO 1/16 DIN ADAPTER

This panel mount adapter kit is used to mount 1/16 DIN instruments, into an existing 1/4 DIN panel cut-out. The kit includes two durable steel mounting plates painted black and a neoprene gasket. The Adapter Kit, when used with a unit which has NEMA 4/IP65 specifications, will meet NEMA 4/IP65 requirements when properly installed. Red Lion Controls 1/16 DIN products include Temperature and Process Control Units (*Models T48, T16, P48, and P16*), and Model C48 Counters and Timers.

#### PMK7A - 1/4 DIN TO CUB ADAPTER

This panel mount adapter kit is used to mount CUB4, CUB5, DT8 and DT9 instruments, into an existing 1/4 DIN panel cut-out. The kit includes two durable steel mounting plates painted black and a neoprene gasket. The Adapter Kit, when used with a unit which has NEMA 4/IP65 specifications, will meet NEMA 4/IP65 requirements when properly installed.