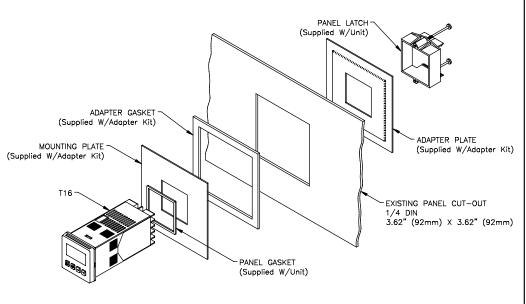

# INSTALLATION TYPICAL VERTICAL MOUNT INSTALLATION

- 1. Remove the paper backing from the adhesive side of the adapter gasket (included with adapter kit) and carefully apply the gasket to the front of the existing panel cut-out.
- 2. Apply the panel gasket (*provided with the unit*) to one side of the mounting plate. Slide the mounting plate over the unit with the gasket facing the Bezel of the unit.
- 3. Insert the unit with mounting plate into the panel cut-out from the front. Slide the adapter plate over the rear of the unit. The protrusion on the adapter plate is designed to fit into the existing 1/4 DIN panel cut-out to properly position the unit.
- Refer to the installation section of the manual, supplied with the instrument, to complete the installation.

#### TYPICAL INSTALLATION

- Remove the paper backing from the adhesive side of the adapter gasket (included with adapter kit) and carefully apply the gasket to the front of the existing panel cut-out.
- 2. Apply the panel gasket (*provided with the unit*) to one side of the mounting plate. Slide the mounting plate over the unit with the gasket facing the Bezel of the unit.
- 3. Insert the unit with mounting plate into the panel cut-out from the front. Slide the adapter plate over the rear of the unit. The protrusion on the adapter plate is designed to fit into the existing 1/4 DIN panel cut-out to properly position the unit.
- Refer to the installation section of the manual, supplied with the instrument, to complete the installation.

#### PANEL LATCH INSTALLATION (Supplied W/Unit) TYPICAL INSTALLATION 1. Remove the paper backing from the adhesive side of the adapter gasket (included with adapter kit) and carefully apply the gasket to the front of the existing panel cut-out. 2. Apply the panel gasket (provided with ADAPTER GASKET ADAPTER PLATE the unit) to one side of the mounting (Supplied W/Adapter Kit) (Supplied W/Adapter Kit) plate. Slide the mounting plate over the unit with the gasket facing the Bezel of the unit. MOUNTING PLATE 3. Insert the unit with mounting plate (Supplied W/Adapter Kit) into the panel cut-out from the front. Slide the adapter plate over the rear of EXISTING PANEL CUT-OUT 1/4 DIN 3.62" (92mm) X 3.62" (92mm) the unit. The protrusion on the adapter plate is designed to fit into the existing 1/4 DIN panel cut-out to properly position the unit. 4. Refer to the installation section of the manual, supplied with the instrument, PANEL GASKET (Supplied W/Unit) to complete the installation.