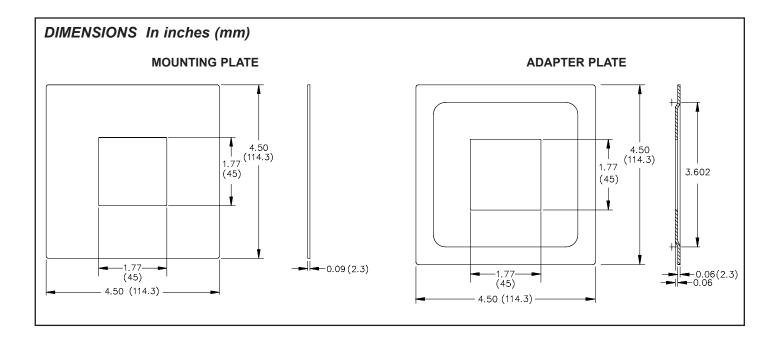

#### PMK7 - 1/4 DIN TO 1/16 DIN ADAPTER

This panel mount adapter kit is used to mount 1/16 DIN instruments, into an existing 1/4 DIN panel cut-out. The kit includes two durable steel mounting plates painted black and a neoprene gasket. The Adapter Kit, when used with a unit which has NEMA 4/IP65 specifications, will meet NEMA 4/IP65 requirements when properly installed. Red Lion Controls 1/16 DIN products include Temperature and Process Control Units (*Models T48, T16, P48, and P16*), and Model C48 Counters and Timers.

#### PMK7A - 1/4 DIN TO CUB ADAPTER

This panel mount adapter kit is used to mount CUB4, CUB5, DT8 and DT9 instruments, into an existing 1/4 DIN panel cut-out. The kit includes two durable steel mounting plates painted black and a neoprene gasket. The Adapter Kit, when used with a unit which has NEMA 4/IP65 specifications, will meet NEMA 4/IP65 requirements when properly installed.

### **ORDERING INFORMATION**

| MODEL NO. | DESCRIPTION                                   | PART NUMBER |
|-----------|-----------------------------------------------|-------------|
| PMK5      | Panel Mount Adapter Kit (1/4 DIN TO 1/8 DIN)  | PMK50000    |
| PMK7      | Panel Mount Adapter Kit (1/4 DIN TO 1/16 DIN) | PMK70000    |
| PMK7A     | Panel Mount Adapter Kit (1/4 DIN TO CUB)      | PMK7A000    |