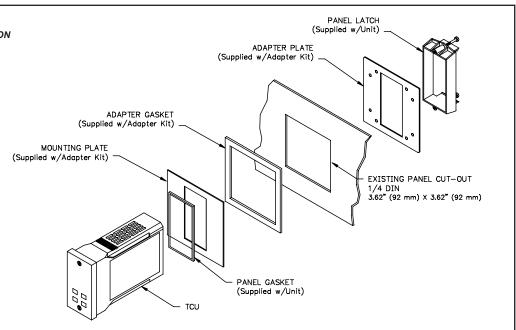

# INSTALLATION TYPICAL VERTICAL MOUNT INSTALLATION

- 1. Remove the paper backing from the adhesive side of the adapter gasket (included with adapter kit) and carefully apply the gasket to the front of the existing panel cut-out.
- 2. Apply the panel gasket (*provided with the unit*) to one side of the mounting plate. Slide the mounting plate over the unit with the gasket facing the Bezel of the unit.
- 3. Insert the unit with mounting plate into the panel cut-out from the front. Slide the adapter plate over the rear of the unit. The protrusion on the adapter plate is designed to fit into the existing 1/4 DIN panel cut-out to properly position the unit.
- Refer to the installation section of the manual, supplied with the instrument, to complete the installation.

#### TYPICAL INSTALLATION

- Remove the paper backing from the adhesive side of the adapter gasket (included with adapter kit) and carefully apply the gasket to the front of the existing panel cut-out.
- 2. Apply the panel gasket (*provided with the unit*) to one side of the mounting plate. Slide the mounting plate over the unit with the gasket facing the Bezel of the unit.
- 3. Insert the unit with mounting plate into the panel cut-out from the front. Slide the adapter plate over the rear of the unit. The protrusion on the adapter plate is designed to fit into the existing 1/4 DIN panel cut-out to properly position the unit.
- Refer to the installation section of the manual, supplied with the instrument, to complete the installation.

#### PANEL LATCH INSTALLATION (Supplied W/Unit) TYPICAL INSTALLATION 1. Remove the paper backing from the adhesive side of the adapter gasket (included with adapter kit) and carefully apply the gasket to the front of the existing panel cut-out. 2. Apply the panel gasket (provided with ADAPTER GASKET ADAPTER PLATE the unit) to one side of the mounting (Supplied W/Adapter Kit) (Supplied W/Adapter Kit) plate. Slide the mounting plate over the unit with the gasket facing the Bezel of the unit. MOUNTING PLATE 3. Insert the unit with mounting plate (Supplied W/Adapter Kit) into the panel cut-out from the front. Slide the adapter plate over the rear of EXISTING PANEL CUT-OUT 1/4 DIN 3.62" (92mm) X 3.62" (92mm) the unit. The protrusion on the adapter plate is designed to fit into the existing 1/4 DIN panel cut-out to properly position the unit. 4. Refer to the installation section of the manual, supplied with the instrument, PANEL GASKET (Supplied W/Unit) to complete the installation.