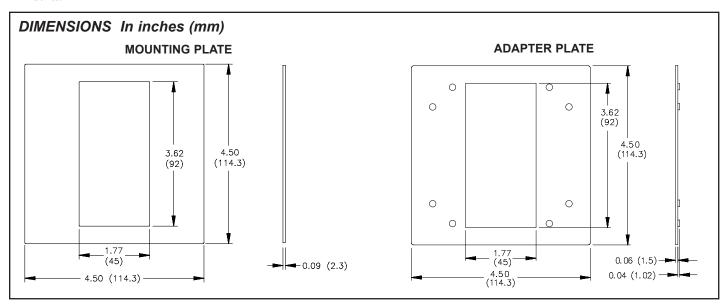

#### PMK5 - 1/4 DIN TO 1/8 DIN ADAPTER

This panel mount adapter kit is used to mount 1/8 DIN instruments, vertically or horizontally into an existing 1/4 DIN panel cut-out. The kit includes two durable steel mounting plates painted black and a neoprene gasket. The Adapter Kit, when used with a unit which has NEMA 4/IP65 specifications, will meet NEMA 4/IP65 requirements when properly installed. Red Lion Controls 1/8 DIN products include Temperature and Process Control Units (*Models TCU, TSC, PCU, and PSC*), and PAX Series.

### **ORDERING INFORMATION**

| MODEL NO. | DESCRIPTION                                   | PART NUMBER |
|-----------|-----------------------------------------------|-------------|
| PMK5      | Panel Mount Adapter Kit (1/4 DIN TO 1/8 DIN)  | PMK50000    |
| PMK7      | Panel Mount Adapter Kit (1/4 DIN TO 1/16 DIN) | PMK70000    |
| PMK7A     | Panel Mount Adapter Kit (1/4 DIN TO CUB)      | PMK7A000    |